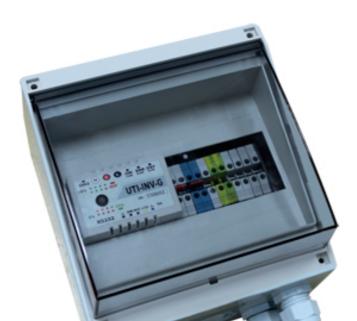

## Communication module for DX air curtains type ACA-DX-BOX

This box provides the communication between the Fujitsu outdoor unit (inverter) and the DX air curtain. The box is equipped with two temperature sensors: a surface sensor and a room sensor. The surface sensor is to be mounted on the battery outlet (thinnest line) in order to be able to measure a correct temperature value. This sensor should be given all the attention by the installer as a proper regulation of this is largely dependent. The room sensor is placed in the suction of the DX air curtain.

## **Application**

This box allows you to control a DX air curtain with an Fujitsu outdoor unit (inverter). The plug and play box is equipped with a programmed ATW module (communication module) mounted on a DIN-rail and equipped with all necessary cables and sensors.