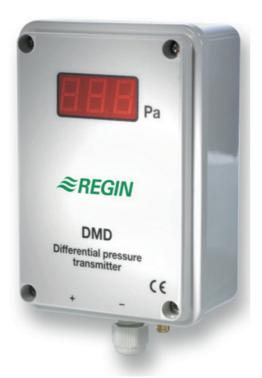

# Differential pressure transmitters with display type DMD

Differential pressure transmitter with display and selectable measuring range

#### **Brand**

Regin

#### **Specifications**

- Adjustable range: 0-100 Pa / 0 300 Pa / 0 500 Pa / 0 1000 Pa
  Supply voltage: 24 V AC
  Output signal: 0 10 V DC and 4 20 mA

- IP 54