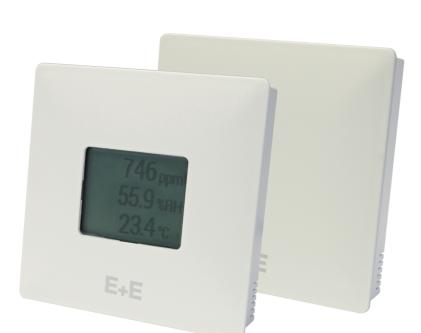

# CO2 transmitter type WOX/E(-D)

Wall mounted CO<sub>2</sub> transmitter with a measuring range between 0 - 2000 ppm. Type (D) with LCD.

# **Technical data**

- Supply voltage 24 V AC ±20% or 15...35 V DC
  Measuring range CO<sub>2</sub>: 0 2000 ppm
  Accuracy CO<sub>2</sub>: +/- 50 ppm +2% of the measured value
  Measuring principle CO<sub>2</sub>: NDIR (Non-Dispersive Infrared Technology)
  Output signal: 0-10V
  Protection class IP 30
  Current consumption: 10mA