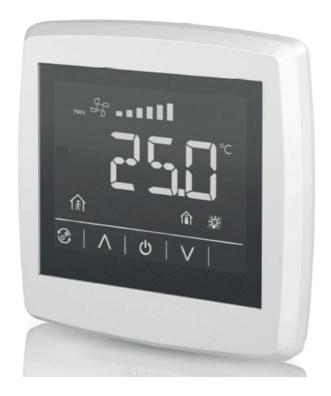

## User touch screen controller type EDT2

User-friendly remote control with touch screen

Suitable for units type GTDHR/V, Hexamotion(-S), Freetime(-S), Silvertop and Neotime From serial number 225191

### **Specifications**

- Reading and setting of set point temperature (+3/-3°C)
- Easy setting of overtime (up to 2 hours)
- Goés into standby mode (sleep mode)

- Reading of either current room and set temperature, ventilation status in function of the programming of the Corrigo on the unit
  Reading of all alarm signals sent out by the Corrigo controller