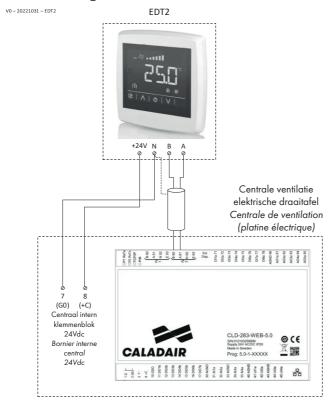

- Cable: The following cables must be provided by the installer:
   One cable of 2x 0.75mm² for the 24Vdc power supply
   to be connected to cable terminal 7(GO) 8 (+C)
   One Belden cable twisted pair and shielded for communication (Modbus)
  - to be connected to terminals A and B of slave port 2 (P2)

### **Electrical diagram**

| Technical data                                      |                                                         |
|-----------------------------------------------------|---------------------------------------------------------|
| Product Specifications                              |                                                         |
| Supply voltage                                      | 24Vac/dc                                                |
| Consumption (Ampère)                                | 60mA                                                    |
| Protection class                                    | IP30                                                    |
| Room humidity                                       | 1090% (without condensation)                            |
| Room temperature (operation)                        | 0+50°C                                                  |
| Room temperature (storage)                          | -20°C+70°C                                              |
| Connections                                         | Terminal block with springs (max 1,5mm2 - AWG16)        |
| Maximum distance between EDT2 and regulator CLD-283 | 100m maxi                                               |
| Display                                             | LCD with LED backlight                                  |
| Dimensions (L x H x D)                              | 95 x 95 x 23/26 mm (according to scheme)                |
| Weight (with package)                               | 0,17kg                                                  |
| Mounting                                            | Built-in or surface mounted according to mounting plate |
| Material (box in casing)                            | Polycarbonate (PC)                                      |
| Fire resistance (matirial)                          | UL 94 V-0                                               |
| Colour of box                                       | RAL9003                                                 |