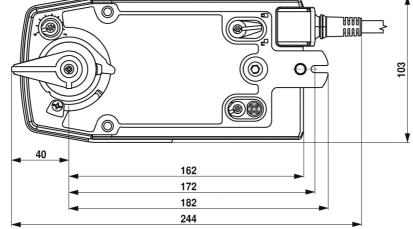

#### **Technical data**

- Power consumption:
- In operation: 6 W @ nominal torque NRFA-(S2)
   At rest: 2.5 W NRFA-(S2)
- 3. For wire sizing: 9.5 VA NRFA-(S2)
- Direction of rotation: reversible by mounting
  Angle of rotation: max. 95°, limited on both sides by means of adjustable, mechanical end stops. The actuator is overload proof; requires no limit switches and automatically stops when the end stop is reached
- Running time motor: <75 s</p>
- Running time spring return: <60 s</li>
  Sound power level: max. 62 dB (A)
  Degree of protection: IP54 in any mounting position