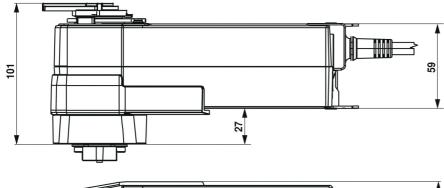

#### **Technical data**

- Power consumption:
- In operation: 6 W @ nominal torque NRFA-(S2)
   At rest: 2.5 W NRFA-(S2)
- 3. For wire sizing: 9.5 VA NRFA-(S2)
- Direction of rotation: reversible by mounting
  Angle of rotation: max. 95°, limited on both sides by means of adjustable, mechanical end stops. The actuator is overload proof; requires no limit switches and automatically stops when the end stop is reached
- Running time motor: <75 s</p>
- Running time spring return: <60 s</li>
  Sound power level: max. 62 dB (A)
  Degree of protection: IP54 in any mounting position