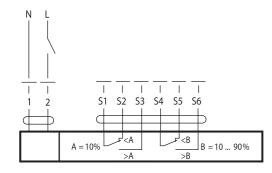

### **Electrical diagram**

- 1: black 2: red S1: violet S2: red S3: white S4: orange S5: pink S6: grey