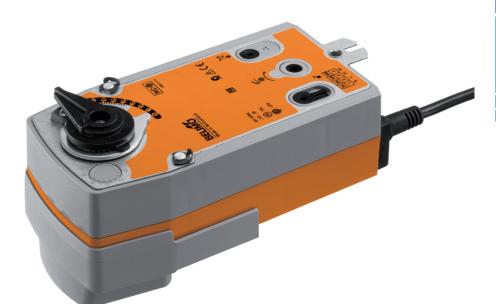

# Actuators with spring reset 10Nm type NRFA-(S)

Actuators for 2 or 3 way ball valves with spring return of the Belimo brand. Easy and direct mounting on the ball valve. This is a multi-volt execution with an electrical supply of 24-240V. Applicable up to DN40.

#### Application

Actuator for ball valves of the R20 & R30 type of the Belimo brand.