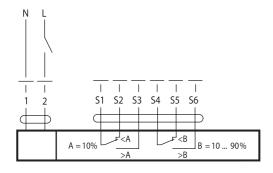

### **Electrical diagram**

- 1: black 2: red S1: violet S2: red S3: white S4: orange S5: pink S6: grey