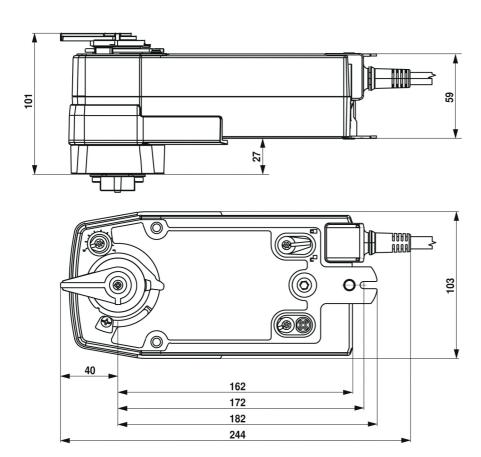

#### **Technical data**

- Power consumption:
  - 1. In operation: 7 W @ nominal torque **SRFA-(S2)**2. At rest: 3.5 W **SRFA-(S2)**
- 3. For wire sizing: 18 VA SRFA-(S2)
  Direction of rotation: reversible by mounting
  Angle of rotation: max. 90°

- Running time motor: <75 s/90°</li>
  Running time spring return: <60 s/90°</li>
  Sound power level: max. 45 dB (A)
- Degree of protection: IP54 in any mounting position