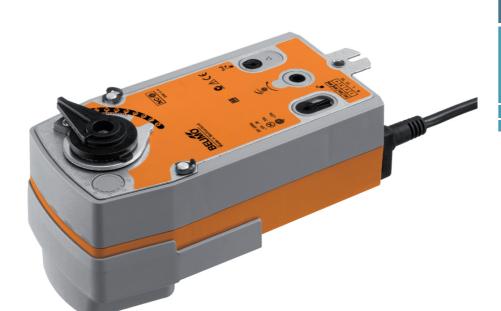

## Servomotors

SRFA-(S)

**Hydraulic** Actuator 20 Nm

# Actuators with spring reset 20Nm type SRFA-(S)

Actuators for 2 or 3 way ball valves with spring return of the Belimo brand. Easy and direct mounting on the ball valve. This is a multi-volt execution with an electrical supply of 24-240V. Applicable up to DN40.

#### **Application**

Actuator for ball valves of the R20 & R30 type of the Belimo brand.