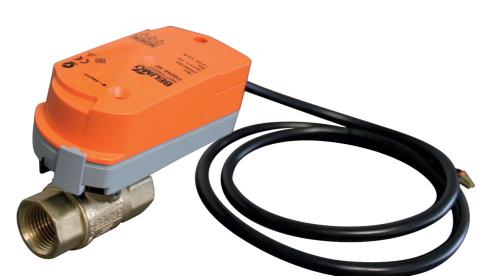

# Servomotors

QCV-2

Hydraulic 2-way valve On-off or Proportional Fan coils

# Motorised 2-way valves type QCV-2

The QCV package sets new standards for solutions and room area. It consists of a ball valve 2 channels (DN 15) and an electromechanical actuator.

#### **Brand**

Belimo

#### **Technical data**

- Supply voltage: 230V AC or 24V AC/DCRunning time 90 °: 90 s

- Degree of protection: IP40
  Adjustable kvs
  Available with cable clamps or cable

- System pressure (ps) 1000 kPa
  Medium temperature 6 ° C. .. 80 ° C
  Available in DN15 and DN20, internal thread version