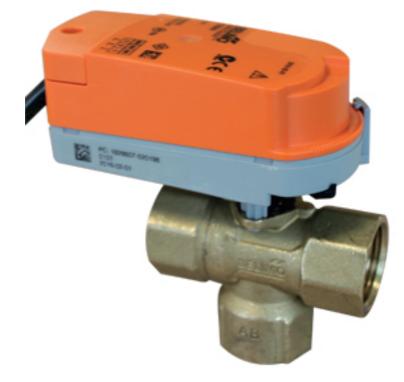

## QCV-3

Hydraulic 3-way valve On-off Fan coils

# Motorised 3-way valves type QCV-3

The QCV package sets new standards for solutions and room area. It consists of a ball valve 2 channels (DN 15) and an electromechanical actuator.

#### Brand

Belimo

#### **Specifications**

- No loss of energy due to bubble tight sealing valve according to EN 12266-1
  Manually adjustable kvs value.
- A contamination and "hard seat" resistant rotary valve
- Clip, handy drive
- Extremely compact overall structure
- Easier monitoring and maintenance of communicative MP actuators
  Optional white cover for the drive

#### **Technical data**

- Supply voltage: 230V AC or 24V AC/DC
  Running time 90 °: 90 s
  Degree of protection: IP40
  Adjustable kvs

- Available with cable clamps or cable

- Available with cable clamps of cable
  System pressure (ps) 1000 kPa
  Medium temperature 6 ° C... 80 ° C
  Available in DN15 and DN20, internal thread version