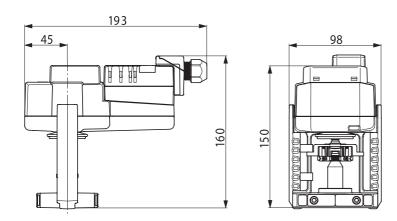

#### **Functional data**

- Actuating force: 500 N
- Manual override:Gear disengagement with push-button, can be locked
- Nominal stroke: 15 mm
  Actuating time: 150 s / 15 mm
- Sound power level motor max.: 45 dB (A)
- Position indication: Mechanical 5 ... 15 mm stroke