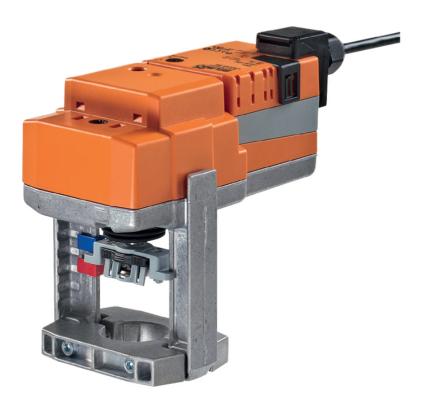

### Servomotors

LV...A-(SR)

Hydrauli<u>c</u> Global valve Actuator 500N

# Globe valve actuator for 2-way and 3way globe valves type LV...A-(ŚR)

Servomotor for 2-way and 3-way control valves

#### **Functional data**

- Actuating force: 500 N
- Manual override:Gear disengagement with push-button, can be locked
- Nominal stroke: 15 mm
  Actuating time: 150 s / 15 mm
- Sound power level motor max.: 45 dB (A)
- Position indication: Mechanical 5 ... 15 mm stroke